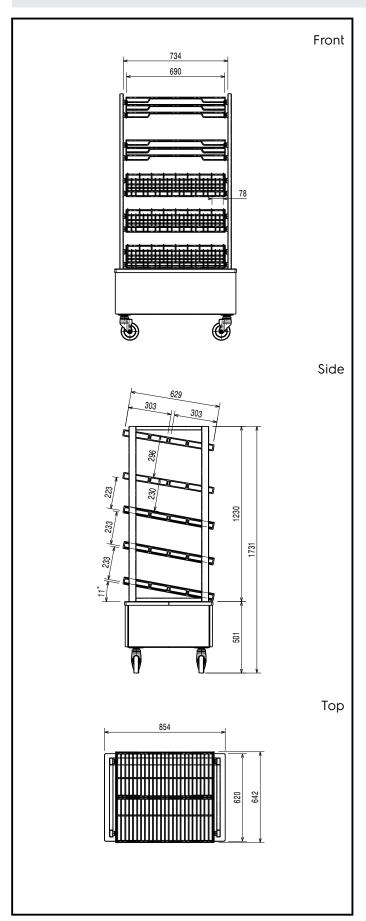

#### **Key Information:**

External dimensions, Width: 854 mm
External dimensions, Depth: 642 mm
External dimensions, Height: 1731 mm
Net weight: 45 kg

Foot type: Foot size:

> Flexy Compact Cutlery and Bread Glass Dispenser